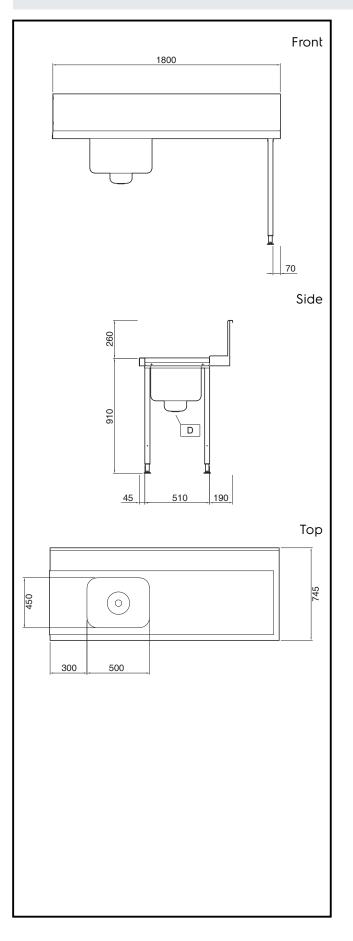

| External dimensions,<br>Width:                   |                |
|--------------------------------------------------|----------------|
| 865332 (PTSBHT18R)                               | 1800 n         |
| External dimensions,<br>Depth:                   | 745 m          |
| External dimensions,<br>Height:                  | 1170 m         |
| Net weight:<br>Splashback Dimensions,<br>Height: | 18 kg<br>300 m |
| Basin dimensions:                                | 500x4          |
|                                                  |                |

1800 mm 745 mm 1170 mm 18 kg 300 mm 500x400x300h

The company reserves the right to make modifications to the products without prior notice. All information correct at time of printing.