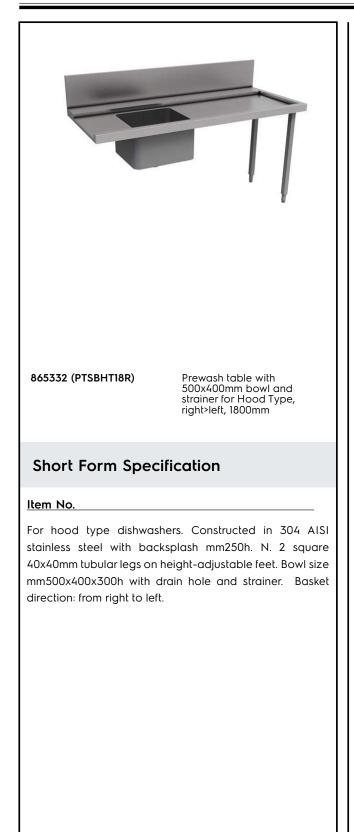

# FROFESSIONAL

Handling System for Hood type Pre-wash Table with 500x400 Bowl and Strainer Right to Left, 1800mm

| ITEM #       |  |  |
|--------------|--|--|
| MODEL #      |  |  |
| NAME #       |  |  |
| <u>SIS #</u> |  |  |
| AIA #        |  |  |

#### **Main Features**

- Supplied knocked-down and easy to assemble.
- To be secured to the dishwasher and fitted to the receiving and sorting tables at the other end.
- Plain undershelves and pre-rinse units available as optional accessories.
- Designed for 500x500 mm dishwashing racks.

#### Construction

- Stainless steel feet 50 mm adjustable in height to ensure that tables drain back into the dishwasher.
- Included splashback to prevent water spatter.
- Deep anti-drip profiles completely folded with lower edge for safe and easy cleaning.
- All surfaces smooth with polished finish.
- 40x40 mm square tubular legs in AISI 304 stainless steel.
- Constructed entirely in 304 AISI stainless steel.
- Bowl size 500x400x300h with drain hole and strainer.

### **Optional Accessories**

- Strainer basket for prewash PNC 864068 🗆 tables
- Undershelf for Dishwasher PNC 865354 🗅 table, 1800mm
- Floor fastening kit for 2 square PNC 865386 □ legs
- Single plastic drain syphon 2 PNC 895313 " for Sinks